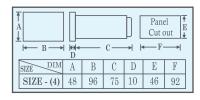

## **OVER ALL MOUNTING DIMENSIONS (in mm)**

| $\begin{array}{ c c c c c c c c c c c c c c c c c c c$ | SIZE DIM   | A  | В  | С  | D  | Е  | F  |
|--------------------------------------------------------|------------|----|----|----|----|----|----|
|                                                        | SIZE - (1) | 96 | 96 | 74 | 10 | 92 | 92 |
|                                                        | SIZE - (2) | 72 | 72 | 74 | 10 | 69 | 69 |
|                                                        | SIZE - (3) | 48 | 48 | 92 | 4  | 46 | 46 |