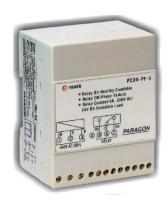

## PHASE FAILURE RELAY

- Model : PCON PF 5
- It monitors 3 phase supply voltage. Relay remains ON under healthy voltage condition, and during phase failure or phase unbalance (50V +/- 5V, Fixed) relay becomes OFF (Refer Fig. 20)
- Trip time delay: 2 3 Sec, Auto Resetting Mode.
- Supply / Monitoring voltage : 440 VAC, 50/60 Hz.
- Relay Output: One change over (1CO), 5A @ 230 VAC / 28 VDC resistive load.
- Size: [70(W) x 89 (H) x 50 (D)] mm, 35 mm Din Rail or Screw mounting, (Refer Fig. 21)
- Order Code: PCON PF 5