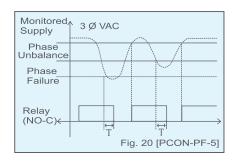

## PHASE FAILURE RELAY

- Model : PCON PF 5
- It monitors 3 phase supply voltage. Relay remains ON under healthy voltage condition, and during phase failure or phase unbalance (50V +/- 5V, Fixed) relay becomes OFF (Refer Fig. 20)
- Trip time delay: 2 3 Sec, Auto Resetting Mode.
- Supply / Monitoring voltage : 440 VAC, 50/60 Hz.
- Relay Output: One change over (1CO), 5A @ 230 VAC / 28 VDC resistive load.
- Size: [70(W) x 89 (H) x 50 (D)] mm, 35 mm Din Rail or Screw mounting, (Refer Fig. 21)
- Order Code: PCON PF 5

## **TIMING DIAGRAM**