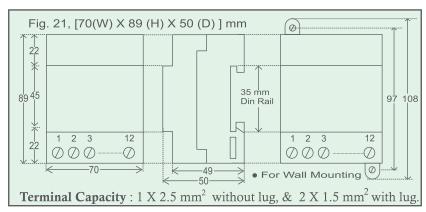

## **OVER ALL MOUNTING DIMENSIONS (in mm)**

Doc. Ref.: PCON Series. Data sheet 24