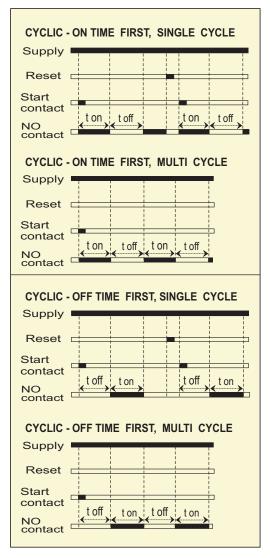

## **DIGITAL CYCLIC TIMER - PUSH WHEEL TYPE**

• Size: (72 x 72 x 74) mm, Refer Size (2) table.

• LED Display: 3 Digit, 0.5" Height,

• Time Setting: By Push wheel switch, 3+3 no.

- On-Off Time Range: 3+3 Digit; 9.99, 99.9, 999 Sec / 99.9, 999 Min / 99.9 Hrs Selectable.
- ${\color{red} \bullet}$  Relay Output : Two change over , with  $\,$  5A @ 230VAC / 24 VDC contact ratings.
- Cyclic Mode: Cyclic On / off time first with single / multi cycle Selectable.
- Start Input: Pulse start input from rear terminal.
- Reset Input: Front panel key / Rear terminal for remote reset / At power on.
- Accuracy: 0.05 % or 50 msec, whichever is greater, Quartz crystal base.
- Power Supply : 90 to 250 VAC/DC @ 50/60 Hz.( 24 VAC/DC provided on request)
- General Features; Counting Direction: UP, Reset recovery time: < 100 msec

#### **TIMING DIAGRAM**

#### Timer - 03 - 3D

Timer- 25 / 01 / 920

Doc. Ref.: Timer - 25,01,920,03 SERIES. Data sheet-24