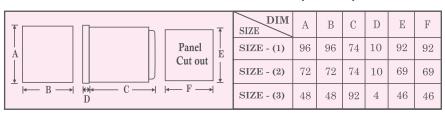

Time Setting: By Push wheel switch, 3+3 no.

- On-Off Time Range: 3+3 Digit; 9.99, 99.9, 999 Sec / 99.9, 999 Min / 99.9 Hrs Selectable.
- ${\color{red} \bullet}$  Relay Output : Two change over , with  $\,$  5A @ 230VAC / 24 VDC contact ratings.
- Cyclic Mode: Cyclic On / off time first with single / multi cycle Selectable.
- Start Input: Pulse start input from rear terminal.
- Reset Input: Front panel key / Rear terminal for remote reset / At power on.
- Accuracy: 0.05 % or 50 msec, whichever is greater, Quartz crystal base.
- Power Supply : 90 to 250 VAC/DC @ 50/60 Hz.( 24 VAC/DC provided on request)
- General Features; Counting Direction: UP, Reset recovery time: < 100 msec

  Led indication for Relay status, Mounting: Panel mounting type

### **OVER ALL MOUNTING DIMENSIONS (in mm)**





#### **TIMING DIAGRAM**

#### Timer - 03 - 3D



Timer- 25 / 01 / 920



Doc. Ref.: Timer - 25,01,920,03 SERIES. Data sheet-24