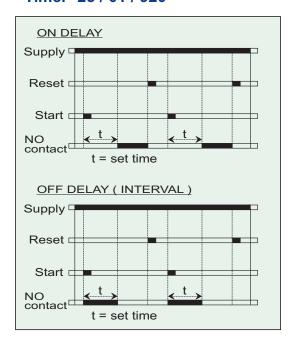

# **DIGITAL PRESET TIMER - PUSH WHEEL TYPE**

| Model                   | Timer-920-2D-P1                                                                                                                                                  | Timer-01-2D-P1                                 | Timer-25-2D-P1                                 |
|-------------------------|------------------------------------------------------------------------------------------------------------------------------------------------------------------|------------------------------------------------|------------------------------------------------|
| Function                | Timer-920-2D-P1 Timer-920-3D-P2                                                                                                                                  | Timer-01-2D-P1 Timer-01-3D-P2                  | Timer-25-2D-P1 Timer-25-3D-P2                  |
| Size                    | (96 x 96 x 74) mm<br>Refer Size (1) table                                                                                                                        | (72 x 72 x 74) mm<br>Refer Size (2) table      | (48 x 48 x 92) mm<br>Refer Size (3) table      |
| LED Display             | 2 / 3 Digit,0.5" Height 2 / 3 Digit,0.5" Height 2 / 3 Digit,0.39" Height                                                                                         |                                                |                                                |
| Time Setting            | By <b>Push whee</b> l type switches, 2 / 3 no.                                                                                                                   |                                                |                                                |
| Time Range (Selectable) | A) for <b>2D</b> : 2 Digit ; 0.99, 9.9, 99 Sec / 9.9, 99 Min / 9.9 Hrs. &<br>B) for <b>3D</b> : <b>3</b> Digit ; 9.99, 99.9, 999 Sec / 99.9, 999 Min / 99.9 Hrs. |                                                |                                                |
| Relay Output            | A) for $P1$ : One change over &, B) for $P2$ : Two change over , with $5A @ 230VAC / 24 VDC$ contact ratings.                                                    |                                                |                                                |
| Delay Mode              | On delay, Off delay (interval) - Selectable.                                                                                                                     |                                                |                                                |
| <b>Count Direction</b>  | Up / Down Counting direction - Selectable.                                                                                                                       |                                                |                                                |
| Start Input             | Pulse start input from rear terminal.                                                                                                                            |                                                |                                                |
| Reset Input             | Front panel key / Rear terminal for remote reset / At power on.                                                                                                  |                                                |                                                |
| Accuracy                | 0.05 % or 50 msec, whichever is greater, Quartz crystal base.                                                                                                    |                                                |                                                |
| Power Supply            | 90 to 250 VAC/DC @ 50/60 Hz.( 24 VAC/DC provided on request)                                                                                                     |                                                |                                                |
| General<br>Features     | Set Point: Single set point, Reset recovery time: < 100 msec<br>Led indication for Relay status, Mounting: Panel mounting type                                   |                                                |                                                |
| Memory<br>Retention     |                                                                                                                                                                  | 10 year, available in <b>Timer-01-3D-P2-MR</b> | 10 year, available in <b>Timer-25-3D-P2-MR</b> |

#### **TIMING DIAGRAM**

#### Timer - 03 - 3D

Timer- 25 / 01 / 920

Doc. Ref.: Timer - 25,01,920,03 SERIES. Data sheet-24